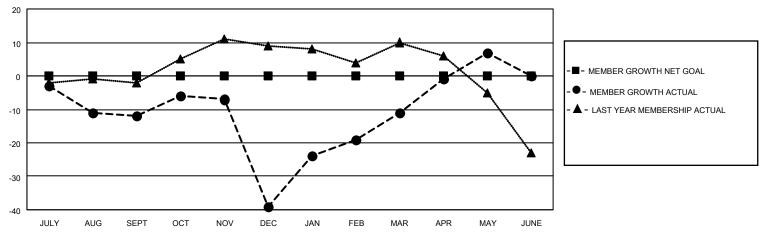

### GOALS AND ACTUAL MEMBERS CUMULATIVE

| DROPPED CLUBS: 2   |     | 30 CLUBS OF 47 ADDED 1 OR<br>MORE NEW MEMBERS | GENDER DISTRIBUTION       |              |  |
|--------------------|-----|-----------------------------------------------|---------------------------|--------------|--|
|                    |     | WORL NEW WEIWBERG                             | MALE                      | 838 (64.36%) |  |
|                    |     |                                               | FEMALE                    | 464 (35.64%) |  |
| DROPPED MEMBERS    |     |                                               | NON BINARY                | 0 (0.00%)    |  |
| BIXOTT EB MEMBERXO |     |                                               | PREFER NOT TO ANSWER      | 0 (0.00%)    |  |
| DECEASED           | 22  |                                               |                           | (0.00.1)     |  |
| CLUB CANCELLED     | 28  | CLICK HERE FOR CUMULATIVE                     | TOTAL FAMILY UNIT MEMBERS | 3 148        |  |
| OTHER              | 67  | MEMBERSHIP DATA                               |                           |              |  |
| TOTAL              | 117 |                                               | FAMILY MEMBERS PAYING HAI | LF DUES 75   |  |
|                    |     |                                               |                           |              |  |

Results as of: 5/31/2023